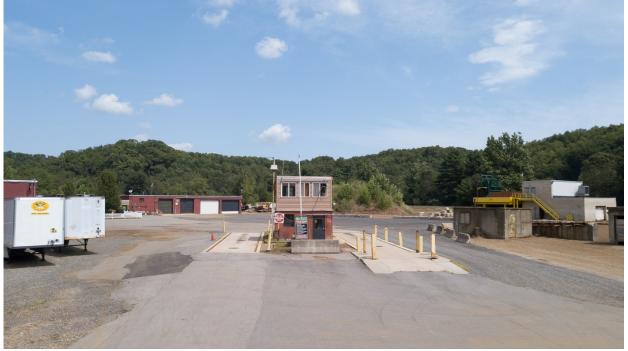

#### **13-Acre Property Details**

- Industrial zoning
- Staging for 20+ cars on CSX Rail Spur
- Private Rail Scale
- 1000-foot Private Spur off of CSX Rail Line
- Exterior Storage for Containers and Trailers
- Move in condition for immediate occupancy
- Gated facility
- Heavy power with Surge Limiting
- Oil Heating, City Water, and Sewer
- 10,000-gallon underground diesel fuel tank
- Dedicated truck road entrance
- Inbound and Outbound Truck Scales and Scale House

Warehouse, Garage, and Container/Trailer Storage

- 36,000 square foot 1-story Warehouse
  - 5 loading docks and 3 drive-in doors
  - o Interior Warehouse Office featuring Scale with digital readout
  - 14-foot 18-foot Ceiling Heights
  - o Fork truck ramps
  - $\circ\quad$  2400 square foot Office and Break Room
  - o Updated lighting
  - Private Employee Restrooms
- 45 spaces for 53-foot trailer parking
- 3500 square foot, 4-bay truck or heavy equipment Garage
- Direct access to CSX Rail Line
- 2-story Scale House with interior digital readout for Inbound and Outbound Truck Scales and for built-in Scale on CSX Rail Line

# Inbound and Outbound Truck Scales and Scale House