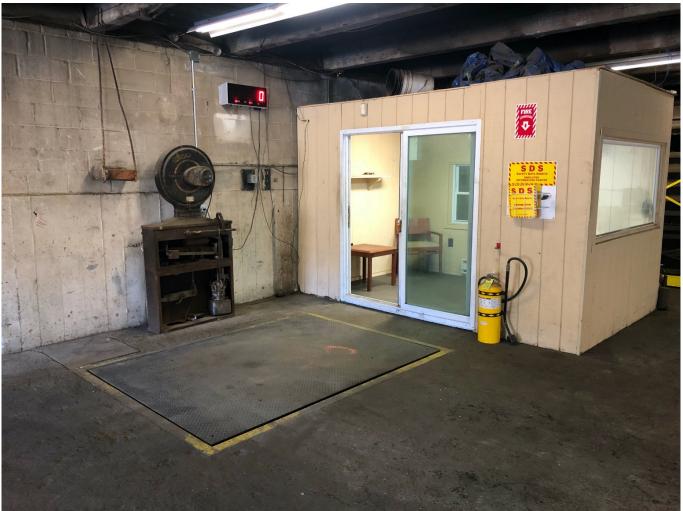

cated truck road entrance
- Inbound and Outbound Truck Scales and Scale House

Warehouse, Garage, and Container/Trailer Storage



- 36,000 square foot 1-story Warehouse
  - 5 loading docks and 3 drive-in doors
  - o Interior Warehouse Office featuring Scale with digital readout
  - 14-foot 18-foot Ceiling Heights
  - o Fork truck ramps
  - $\circ\quad$  2400 square foot Office and Break Room
  - o Updated lighting
  - Private Employee Restrooms
- 45 spaces for 53-foot trailer parking
- 3500 square foot, 4-bay truck or heavy equipment Garage
- Direct access to CSX Rail Line
- 2-story Scale House with interior digital readout for Inbound and Outbound Truck Scales and for built-in Scale on CSX Rail Line



# Inbound and Outbound Truck Scales and Scale House



# Warehouse Scales and Office



### Warehouse Interior



Warehouse Interior Loading Docks



# Exterior Loading Docks





Warehouse Annex



#### 528 Water Street: 4-acre site with one building and private Truck Entrance



- 32 spaces for 53-foot trailer parking
- 20 spaces for box truck parking
- 2500 square foot Autobody Shop
- Direct access to CSX Rail Line with built-in Scale

### 528 Water Street Parking Area



Price List upon request.

Offered By:

William Reisner Corporation 1 Reisner Way Clinton, MA 01510 Office 978-365-4585 Fax 978-368-4311

Contact: Martin Reisner Cell 508-726-9237 mreisner@reisner.com