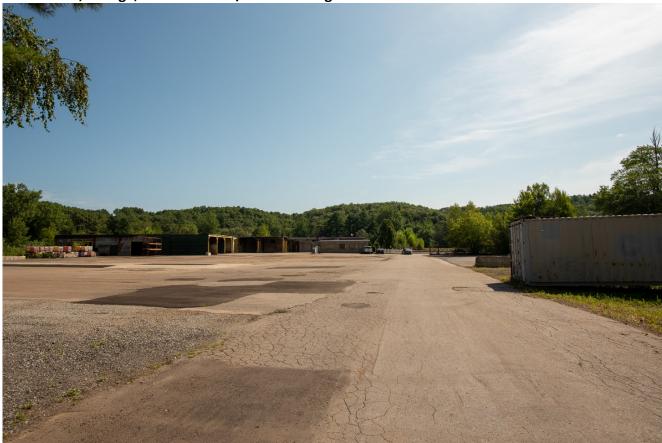

#### 528 Water Street: 4-acre site with one building and private Truck Entrance

- 32 spaces for 53-foot trailer parking
- 20 spaces for box truck parking
- 2500 square foot Autobody Shop
- Direct access to CSX Rail Line with built-in Scale

### 528 Water Street Parking Area

Price List upon request.

Offered By:

William Reisner Corporation 1 Reisner Way Clinton, MA 01510 Office 978-365-4585 Fax 978-368-4311

Contact: Martin Reisner Cell 508-726-9237 mreisner@reisner.com