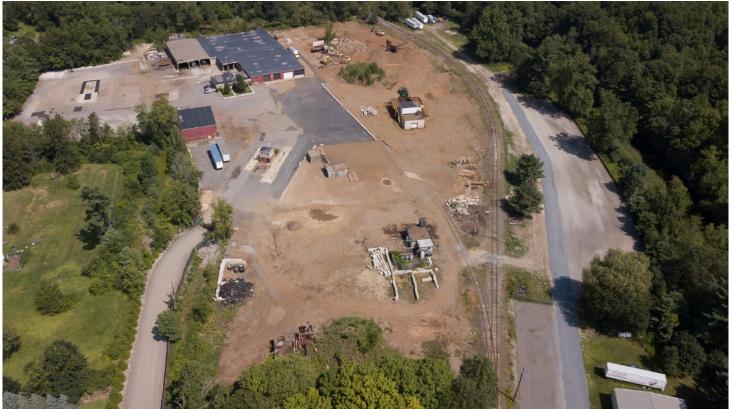

Completely paved or graded, this 13-acre property can accommodate rail and truck transportation, heavy equipment, and bulk material storage. In addition to the parking, storage, and loading capacity, the property features direct access to a CSX Serviced Rail Line. CSX is a leading supplier of rail-based freight transportation in North America. The acreage comprises two adjacent sites that can be leased together in their entirety or separately.

#### **13-Acre Property Details**

- Industrial zoning
- Staging for 20+ cars on CSX Rail Spur
- Private Rail Scale
- 1000-foot Private Spur off of CSX Rail Line
- Exterior Storage for Containers and Trailers
- Move in condition for immediate occupancy
- Gated facility
- Heavy power with Surge Limiting
- Oil Heating, City Water, and Sewer
- 10,000-gallon underground diesel fuel tank
- Dedicated truck road entrance
- Inbound and Outbound Truck Scales and Scale House