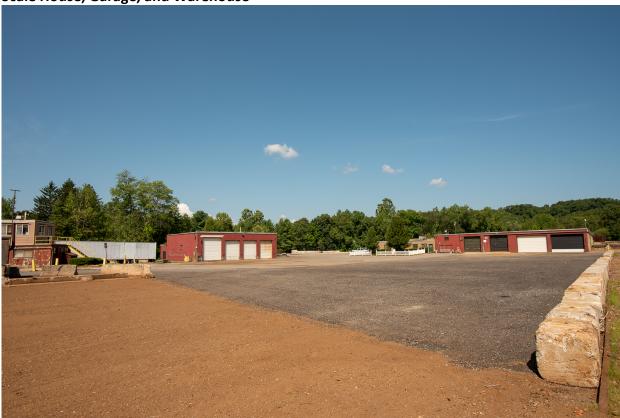

Warehouse, Garage, and Container/Trailer Storage

- 36,000 square foot 1-story Warehouse
  - 5 loading docks and 3 drive-in doors
  - o Interior Warehouse Office featuring Scale with digital readout
  - 14-foot 18-foot Ceiling Heights
  - o Fork truck ramps
  - $\circ\quad$  2400 square foot Office and Break Room
  - o Updated lighting
  - Private Employee Restrooms
- 45 spaces for 53-foot trailer parking
- 3500 square foot, 4-bay truck or heavy equipment Garage
- Direct access to CSX Rail Line
- 2-story Scale House with interior digital readout for Inbound and Outbound Truck Scales and for built-in Scale on CSX Rail Line