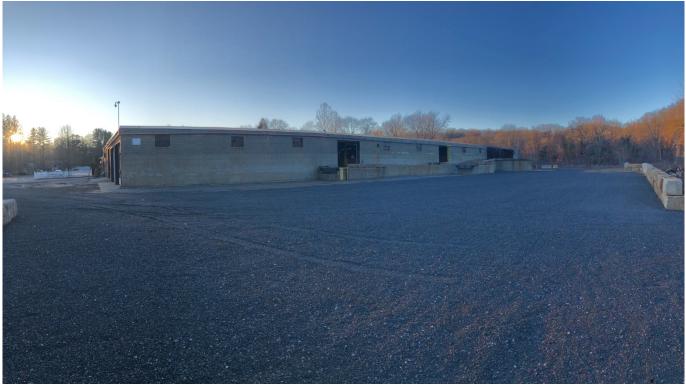

#### 528 Water Street: 4-acre site with one building and private Truck Entrance

- 32 spaces for 53-foot trailer parking
- 20 spaces for box truck parking
- 2500 square foot Autobody Shop
- Direct access to CSX Rail Line with built-in Scale

### 528 Water Street Parking Area

Price List upon request.

Offered By:

William Reisner Corporation 1 Reisner Way Clinton, MA 01510 Office 978-365-4585 Fax 978-368-4311

Contact: Martin Reisner Cell 508-726-9237 mreisner@reisner.com