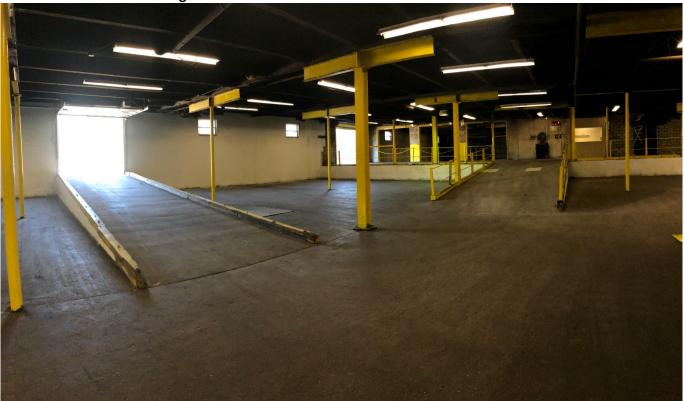

and Scale House

Warehouse, Garage, and Container/Trailer Storage



- 36,000 square foot 1-story Warehouse
  - 5 loading docks and 3 drive-in doors
  - o Interior Warehouse Office featuring Scale with digital readout
  - 14-foot 18-foot Ceiling Heights
  - o Fork truck ramps
  - $\circ\quad$  2400 square foot Office and Break Room
  - o Updated lighting
  - Private Employee Restrooms
- 45 spaces for 53-foot trailer parking
- 3500 square foot, 4-bay truck or heavy equipment Garage
- Direct access to CSX Rail Line
- 2-story Scale House with interior digital readout for Inbound and Outbound Truck Scales and for built-in Scale on CSX Rail Line



# Inbound and Outbound Truck Scales and Scale House



# Warehouse Scales and Office



### Warehouse Interior



Warehouse Interior Loading Docks



# Exterior Loading Docks





Warehouse Annex



#### 528 Water Street: 4-acre site with one building and private Truck Entrance



- 32 spaces for 53-foot trailer parking
- 20 spaces for box truck parking
- 2500 square foot Autobody Shop
- Direct access to CSX Rail Line with built-in Scale

### 528 Water Street Parking Area



Price List upon request.

Offered By:

William Reisner Corporation 1 Reisner Way Clinton, MA 01510 Office 978-365-4585 Fax 978-368-4311

Contact: Martin Reisner Cell 508-726-9237 mreisner@reisner.com