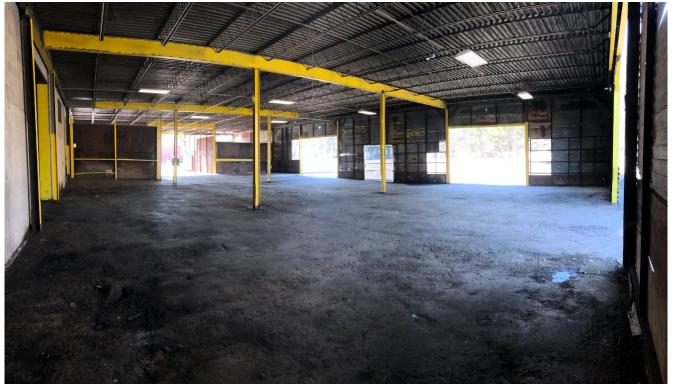

/Trailer Storage



- 36,000 square foot 1-story Warehouse
  - 5 loading docks and 3 drive-in doors
  - o Interior Warehouse Office featuring Scale with digital readout
  - 14-foot 18-foot Ceiling Heights
  - o Fork truck ramps
  - $\circ\quad$  2400 square foot Office and Break Room
  - o Updated lighting
  - Private Employee Restrooms
- 45 spaces for 53-foot trailer parking
- 3500 square foot, 4-bay truck or heavy equipment Garage
- Direct access to CSX Rail Line
- 2-story Scale House with interior digital readout for Inbound and Outbound Truck Scales and for built-in Scale on CSX Rail Line



# Inbound and Outbound Truck Scales and Scale House



# Warehouse Scales and Office



### Warehouse Interior



Warehouse Interior Loading Docks



# Exterior Loading Docks





Warehouse Annex



#### 528 Water Street: 4-acre site with one building and private Truck Entrance



- 32 spaces for 53-foot trailer parking
- 20 spaces for box truck parking
- 2500 square foot Autobody Shop
- Direct access to CSX Rail Line with built-in Scale

### 528 Water Street Parking Area



Price List upon request.

Offered By:

William Reisner Corporation 1 Reisner Way Clinton, MA 01510 Office 978-365-4585 Fax 978-368-4311

Contact: Martin Reisner Cell 508-726-9237 mreisner@reisner.com