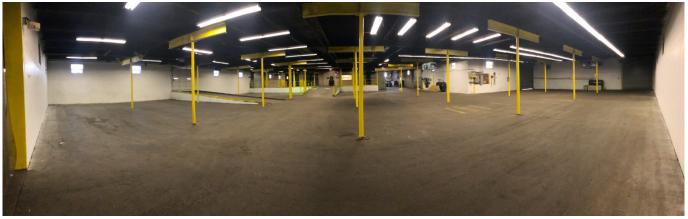

- Inbound and Outbound Truck Scales and Scale House

Warehouse, Garage, and Container/Trailer Storage



- 36,000 square foot 1-story Warehouse
  - 5 loading docks and 3 drive-in doors
  - o Interior Warehouse Office featuring Scale with digital readout
  - 14-foot 18-foot Ceiling Heights
  - o Fork truck ramps
  - $\circ\quad$  2400 square foot Office and Break Room
  - o Updated lighting
  - Private Employee Restrooms
- 45 spaces for 53-foot trailer parking
- 3500 square foot, 4-bay truck or heavy equipment Garage
- Direct access to CSX Rail Line
- 2-story Scale House with interior digital readout for Inbound and Outbound Truck Scales and for built-in Scale on CSX Rail Line



# Inbound and Outbound Truck Scales and Scale House



# Warehouse Scales and Office



### Warehouse Interior



Warehouse Interior Loading Docks



# Exterior Loading Docks





Warehouse Annex



#### 528 Water Street: 4-acre site with one building and private Truck Entrance



- 32 spaces for 53-foot trailer parking
- 20 spaces for box truck parking
- 2500 square foot Autobody Shop
- Direct access to CSX Rail Line with built-in Scale

### 528 Water Street Parking Area



Price List upon request.

Offered By:

William Reisner Corporation 1 Reisner Way Clinton, MA 01510 Office 978-365-4585 Fax 978-368-4311

Contact: Martin Reisner Cell 508-726-9237 mreisner@reisner.com